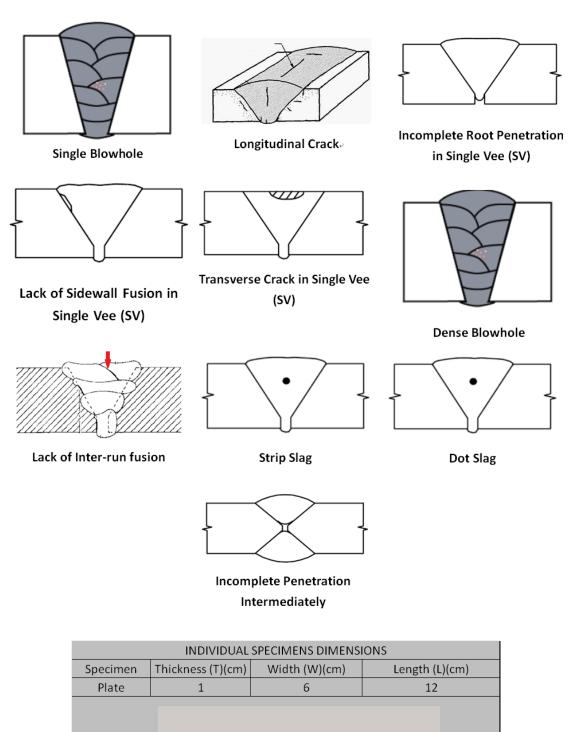

## **Introduction to Weld Flaws**

A set of miniature welds, macro sections and photo-radiographs to demonstrate the principles of flaw detection, flaw interpretation and basic sizing.

- Introduction to weld flaws
- Demonstrate principles of flaw detection
- Demonstrate typical NDT flaw responses
- Demonstrate principles of flaw interpretation
- Basic flaw sizing

## **Kit contents**

- 10 miniature flawed specimens
- Flaw location details
- Testing and acceptance criteria
- Photo-radiographs (where applicable) for each specimen
- 5 Plates with two side difference crack welding defect
- Certificate of conformance