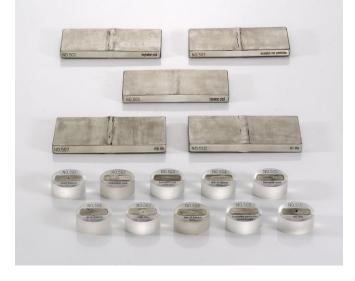

## **Ultrasonic Flaw Specimens Kit**

## **Kit contents**

- 10 miniature flawed specimens
- Flaw location details
- Testing and acceptance criteria
- Photo-radiographs (where applicable) for each specimen
- 5 Plates with two side difference crack welding defect
- Certificate of conformance

## Materials

Carbon Steel

1F., No.409, Sec. 6, Zhongxiao E. Rd., Nangang Dist., Taipei City 115, Taiwan (R.O.C.). TEL: +886-2-26534530 FAX: +886-2-26547597

1F., No.409, Sec. 6, Zhongxiao E. Rd., Nangang Dist., Taipei City 115, Taiwan (R.O.C.). TEL: +886-2-26534530 FAX: +886-2-26547597